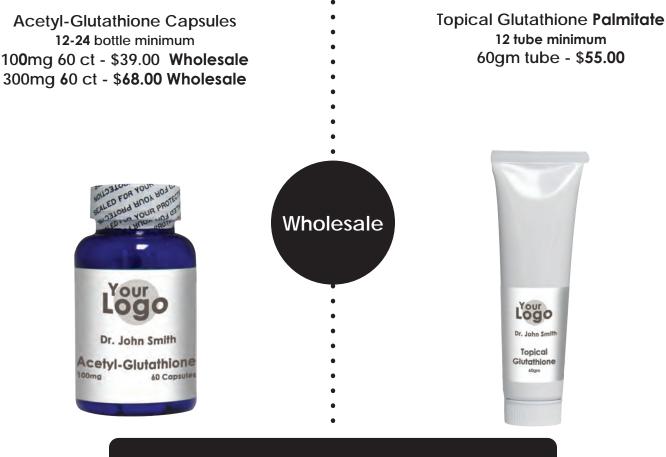

## Private Label Oral Acetyl-Glutathione or Topical Palmitated Glutathione for Your Practice!

Glutathione by itself is not bioavailable when taken orally and not appreciably absorbed in human or animal models. In order to have sufficient bioavailablity in an oral product, an acetyl group is added on the glutathione molecule.

## Congratulations! You are on your way to providing Acetyl/Palmitated Glutathione to your clients!

| Business Name:                                                                                                                     |                                              |                             |
|------------------------------------------------------------------------------------------------------------------------------------|----------------------------------------------|-----------------------------|
| Contact Name:                                                                                                                      |                                              |                             |
| Shipping/Billing Address:                                                                                                          |                                              |                             |
| Street                                                                                                                             |                                              |                             |
| City                                                                                                                               | State Zip Code                               |                             |
| Phone:                                                                                                                             | Email:                                       |                             |
| Credit Card Information:                                                                                                           | Expiration:/ Security Code:                  |                             |
| What are you ordering tod<br>12-24 Bottle minimum - asl<br>Acetyl Glutathione 300mg cap<br>60 count<br>Quantity:                   | k about volume pricing!                      |                             |
| <ul> <li>Acetyl Glutathione 100mg cap</li> <li>60 count</li> <li>Quantity:</li> </ul>                                              | ps • \$39.00/60 Wholesale                    | <b>LabNatura</b> ls         |
| <ul> <li>Topical Palmitated Glutathion</li> <li>12 tube minimum</li> <li>Tube • \$55.00/60 Wholesale</li> <li>Quantity:</li> </ul> |                                              | Acetyl-Glutathione<br>300mg |
| PDF Logo Artwork must be pro<br>If order is placed once per m                                                                      | ovided.<br>nonth, shipping costs are waived. | - Capsules • Dieters        |